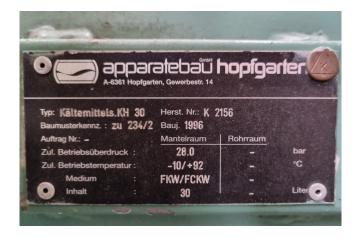

#### **Used Scotsman MAR 1 SPLIT 2600**

Used Scotsman MAR 1 SPLIT 2600 scale ice machine on R507. Complete with a Bitzer 2Q-4.2Y semi-hermetic reciprocating compressor, AC&R S-5185Z oil separator, Apparatebau Hopfgarten KH 30 with a volume of 30 liter and pressure and safety switches/gauges.