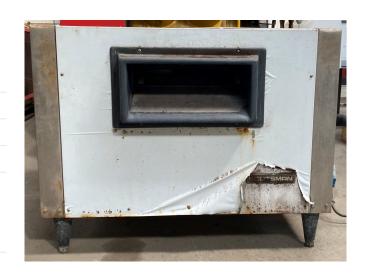

#### **Used Scotsman MAR 1 SPLIT 2600**

Used Scotsman MAR 1 SPLIT 2600 scale ice machine on R507. Complete with a Bitzer 2Q-4.2Y semi-hermetic reciprocating compressor, AC&R S-5185Z oil separator, Apparatebau Hopfgarten KH 30 with a volume of 30 liter and pressure and safety switches/gauges.