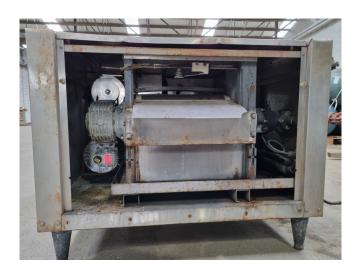

#### **Used Scotsman MAR 1 SPLIT 2600**

Used Scotsman MAR 1 SPLIT 2600 scale ice machine on R507. Complete with a Bitzer 2Q-4.2Y semi-hermetic reciprocating compressor, AC&R S-5185Z oil separator, Apparatebau Hopfgarten KH 30 with a volume of 30 liter and pressure and safety switches/gauges.