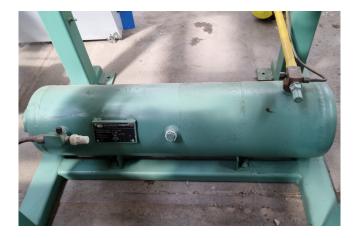

#### **Used Scotsman MAR 1 SPLIT 2600**

Used Scotsman MAR 1 SPLIT 2600 scale ice machine on R507. Complete with a Bitzer 2Q-4.2Y semi-hermetic reciprocating compressor, AC&R S-5185Z oil separator, Apparatebau Hopfgarten KH 30 with a volume of 30 liter and pressure and safety switches/gauges.