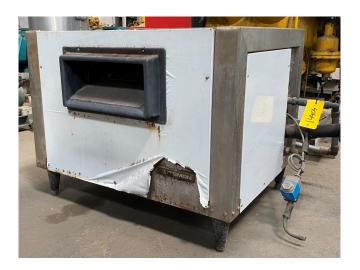

#### **Used Scotsman MAR 1 SPLIT 2600**

Used Scotsman MAR 1 SPLIT 2600 scale ice machine on R507. Complete with a Bitzer 2Q-4.2Y semi-hermetic reciprocating compressor, AC&R S-5185Z oil separator, Apparatebau Hopfgarten KH 30 with a volume of 30 liter and pressure and safety switches/gauges.