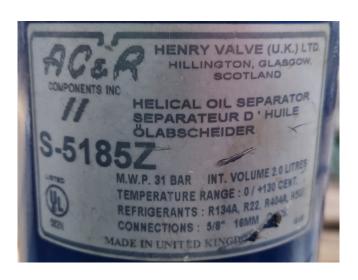

#### **Used Scotsman MAR 1 SPLIT 2600**

Used Scotsman MAR 1 SPLIT 2600 scale ice machine on R507. Complete with a Bitzer 2Q-4.2Y semi-hermetic reciprocating compressor, AC&R S-5185Z oil separator, Apparatebau Hopfgarten KH 30 with a volume of 30 liter and pressure and safety switches/gauges.