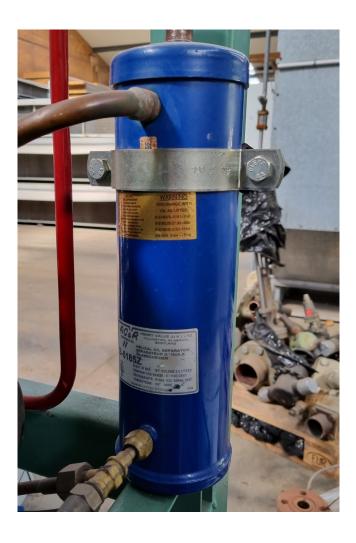

#### **Used Scotsman MAR 1 SPLIT 2600**

Used Scotsman MAR 1 SPLIT 2600 scale ice machine on R507. Complete with a Bitzer 2Q-4.2Y semi-hermetic reciprocating compressor, AC&R S-5185Z oil separator, Apparatebau Hopfgarten KH 30 with a volume of 30 liter and pressure and safety switches/gauges.