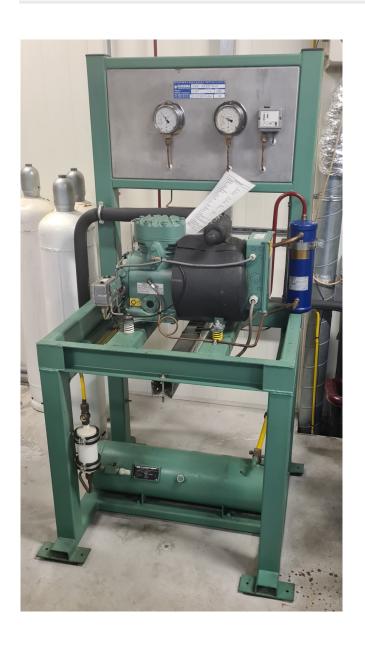

#### **Used Scotsman MAR 1 SPLIT 2600**

Used Scotsman MAR 1 SPLIT 2600 scale ice machine on R507. Complete with a Bitzer 2Q-4.2Y semi-hermetic reciprocating compressor, AC&R S-5185Z oil separator, Apparatebau Hopfgarten KH 30 with a volume of 30 liter and pressure and safety switches/gauges.