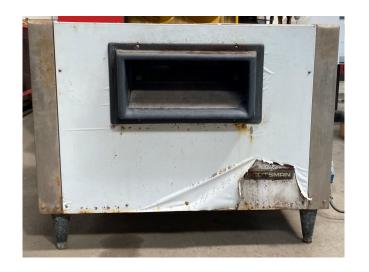

#### **Used Scotsman MAR 1 SPLIT 2600**

Used Scotsman MAR 1 SPLIT 2600 scale ice machine on R507. Complete with a Bitzer 2Q-4.2Y semi-hermetic reciprocating compressor, AC&R S-5185Z oil separator, Apparatebau Hopfgarten KH 30 with a volume of 30 liter and pressure and safety switches/gauges.