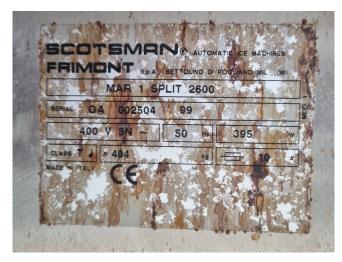

#### Scotsman MAR 1 SPLIT 2600

#### **Specifications**

| Brand       | Scotsman          |
|-------------|-------------------|
| Туре        | MAR 1 SPLIT 2600  |
| Capacity    | 1180 kg/24h       |
| Refrigerant | Freon             |
| Sizes       | MAR 1 SPLIT 2600: |
|             | 1300x850x700 mm   |
|             | (LxWxH)           |

#### **Used Scotsman MAR 1 SPLIT 2600**

Used Scotsman MAR 1 SPLIT 2600 scale ice machine on R507. Complete with a Bitzer 2Q-4.2Y semi-hermetic reciprocating compressor, AC&R S-5185Z oil separator, Apparatebau Hopfgarten KH 30 with a volume of 30 liter and pressure and safety switches/gauges.