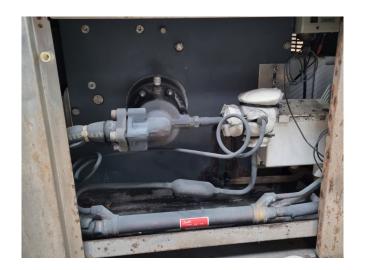

#### **Used Scotsman MAR 1 SPLIT 2600**

Used Scotsman MAR 1 SPLIT 2600 scale ice machine on R507. Complete with a Bitzer 2Q-4.2Y semi-hermetic reciprocating compressor, AC&R S-5185Z oil separator, Apparatebau Hopfgarten KH 30 with a volume of 30 liter and pressure and safety switches/gauges.