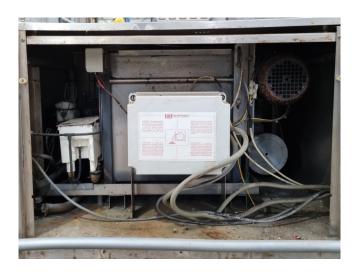

#### **Used Scotsman MAR 1 SPLIT 2600**

Used Scotsman MAR 1 SPLIT 2600 scale ice machine on R507. Complete with a Bitzer 2Q-4.2Y semi-hermetic reciprocating compressor, AC&R S-5185Z oil separator, Apparatebau Hopfgarten KH 30 with a volume of 30 liter and pressure and safety switches/gauges.