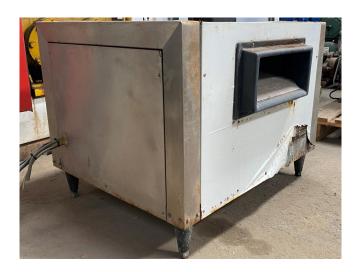

#### **Used Scotsman MAR 1 SPLIT 2600**

Used Scotsman MAR 1 SPLIT 2600 scale ice machine on R507. Complete with a Bitzer 2Q-4.2Y semi-hermetic reciprocating compressor, AC&R S-5185Z oil separator, Apparatebau Hopfgarten KH 30 with a volume of 30 liter and pressure and safety switches/gauges.