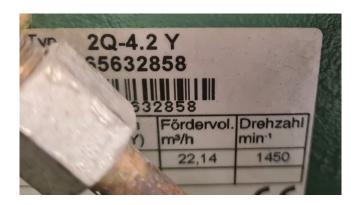

#### **Used Scotsman MAR 1 SPLIT 2600**

Used Scotsman MAR 1 SPLIT 2600 scale ice machine on R507. Complete with a Bitzer 2Q-4.2Y semi-hermetic reciprocating compressor, AC&R S-5185Z oil separator, Apparatebau Hopfgarten KH 30 with a volume of 30 liter and pressure and safety switches/gauges.